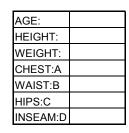

### SUMMIT SCHOOL - LAURENHILL CAMPUS SIZING CHART

FOR PARENTS WHO ARE UNFAMILIAR WITH TOP MARKS SIZING, WE PROVIDE BELOW A SIZING CHART AS A GUIDELINE FOR YOU TO DETERMINE YOUR CHILD'S SIZING. WE RECOMMEND THAT YOU COMPLETE THE BASIC MEASUREMENT TABLE INDICATED BELOW. WITH THIS INFORMATION, WE CAN DOUBLE CHECK THE SIZES YOU HAVE ORDERED.

TO INSURE A PROPER FIT, MEASURE YOUR CHILD CAREFULY - KEEP TAPE FIRM BUT NOT TIGHT.

HEIGHT: STAND WITHOUT SHOES AGAINST THE WALL - MEASURE FROM TOP OF HEAD TO THE FLOOR

CHEST: MEASURE AROUND FULLEST PART OF THE CHEST
WAIST: MEASURE AROUND NARROWEST PART OF THE WAIST
HIPS: MEASURE AROUND THE FULLEST PART OF HIPS

INSEAM: LAY PANTS OF A FAVOURABLE LENGTH ON A FLAT SURFACE - MEASURE ALONG INSEAM FROM CROTCH

TO BOTTOM OF LEG

MY CHILD'S MEASUREMENTS (IN INCHES) ARE:

REGARDING WAIST : C
MEASURE AROUND WAIST (MAYBE LOWER) WHERE YOU NORMALLY WEAR YOUR PANTS.