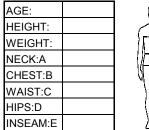

### SUMMIT SCHOOL - LAURENHILL CAMPUS SIZING CHART

FOR PARENTS WHO ARE UNFAMILIAR WITH TOP MARKS SIZING, WE PROVIDE BELOW A SIZING CHART AS A GUIDELINE FOR YOU TO DETERMINE YOUR CHILD'S SIZING. WE RECOMMEND THAT YOU COMPLETE THE BASIC MEASUREMENT TABLE INDICATED BELOW. WITH THIS INFORMATION, WE CAN DOUBLE CHECK THE SIZES YOU HAVE ORDERED.

TO INSURE A PROPER FIT, MEASURE YOUR CHILD CAREFULY - KEEP TAPE FIRM BUT NOT TIGHT.

HEIGHT: STAND WITHOUT SHOES AGAINST THE WALL - MEASURE FROM TOP OF HEAD TO THE FLOOR

CHEST: MEASURE AROUND FULLEST PART OF THE CHEST
WAIST: MEASURE AROUND NARROWEST PART OF THE WAIST
HIPS: MEASURE AROUND THE FULLEST PART OF HIPS

INSEAM: LAY PANTS OF A FAVOURABLE LENGTH ON A FLAT SURFACE - MEASURE ALONG INSEAM FROM CROTCH

TO BOTTOM OF LEG

MY CHILD'S MEASUREMENTS (IN INCHES) ARE:

REGARDING WAIST : C
MEASURE AROUND WAIST (MAYBE LOWER) WHERE YOU NORMALLY WEAR YOUR PANTS.