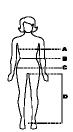

INSEAM: LAY PANTS OF A FAVOURABLE LENGTH ON A FLAT SURFACE - MEASURE ALONG INSEAM FROM CROTCH

TO BOTTOM OF LEG

MY CHILD'S MEASUREMENTS (IN INCHES) ARE:

REGARDING WAIST : C
MEASURE AROUND WAIST (MAYBE LOWER) WHERE YOU NORMALLY WEAR YOUR PANTS.

REGARDING WAIST : B
MEASURE AROUND WAIST (MAYBE LOWER) - WHERE YOU
NORMALLY WEAR YOUR PANTS OR SKIRT.