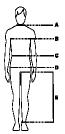

TO INSURE A PROPER FIT, MEASURE YOUR CHILD CAREFULY - KEEP TAPE FIRM BUT NOT TIGHT.

HEIGHT: STAND WITHOUT SHOES AGAINST THE WALL - MEASURE FROM TOP OF HEAD TO THE FLOOR

CHEST: MEASURE AROUND FULLEST PART OF THE CHEST
WAIST: MEASURE AROUND NARROWEST PART OF THE WAIST
HIPS: MEASURE AROUND THE FULLEST PART OF HIPS

INSEAM: LAY PANTS OF A FAVOURABLE LENGTH ON A FLAT SURFACE - MEASURE ALONG INSEAM FROM CROTCH

TO BOTTOM OF LEG

MY CHILD'S MEASUREMENTS (IN INCHES) ARE:

REGARDING WAIST : C
MEASURE AROUND WAIST (MAYBE LOWER) WHERE YOU NORMALLY WEAR YOUR PANTS.

REGARDING WAIST : B
MEASURE AROUND WAIST (MAYBE LOWER) - WHERE YOU
NORMALLY WEAR YOUR PANTS OR SKIRT.